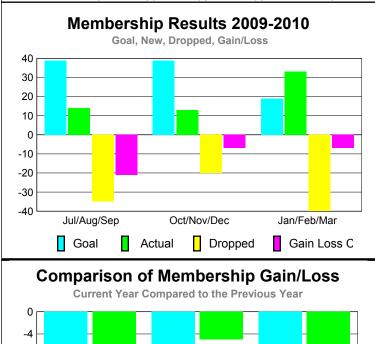

## YTD Status Quo Clubs 2009-2010

| <u> </u>    |                            |                              |                                  |                                 |                                 |  |  |  |
|-------------|----------------------------|------------------------------|----------------------------------|---------------------------------|---------------------------------|--|--|--|
|             |                            | Member 200                   | Membership<br>2008-2009          |                                 |                                 |  |  |  |
| Month       | Net<br>Memb<br><u>Goal</u> | Actual<br>New<br><u>Memb</u> | Actual<br>Dropped<br><u>Memb</u> | Gain/<br>Loss of<br><u>Memb</u> | Gain/<br>Loss of<br><u>Memb</u> |  |  |  |
| Jul/Aug/Sep | 39                         | 14                           | -35                              | -21                             | -10                             |  |  |  |
| Oct/Nov/Dec | 39                         | 13                           | -20                              | -7                              | -5                              |  |  |  |
| Jan/Feb/Mar | 19                         | 33                           | -40                              | -7                              | -17                             |  |  |  |
| Totals      | 97                         | 60                           | -95                              | -35                             | -32                             |  |  |  |