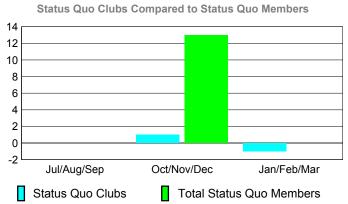

## YTD Status Quo Clubs 2009-2010

| <u> </u>    |                            |                              |                                  |                                 |                                 |  |  |  |
|-------------|----------------------------|------------------------------|----------------------------------|---------------------------------|---------------------------------|--|--|--|
|             |                            | Member 200                   | Membership<br>2008-2009          |                                 |                                 |  |  |  |
| Month       | Net<br>Memb<br><u>Goal</u> | Actual<br>New<br><u>Memb</u> | Actual<br>Dropped<br><u>Memb</u> | Gain/<br>Loss of<br><u>Memb</u> | Gain/<br>Loss of<br><u>Memb</u> |  |  |  |
| Jul/Aug/Sep | 39                         | 14                           | -35                              | -21                             | -10                             |  |  |  |
| Oct/Nov/Dec | 39                         | 13                           | -20                              | -7                              | -5                              |  |  |  |
| Jan/Feb/Mar | 19                         | 33                           | -40                              | -7                              | -17                             |  |  |  |
| Totals      | 97                         | 60                           | -95                              | -35                             | -32                             |  |  |  |