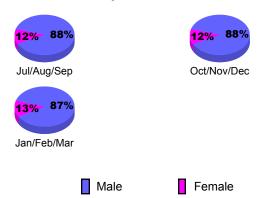

| 14                           | -35                              | -21                             | -10                             |  |  |  |
| Oct/Nov/Dec | 39                         | 13                           | -20                              | -7                              | -5                              |  |  |  |
| Jan/Feb/Mar | 19                         | 33                           | -40                              | -7                              | -17                             |  |  |  |
| Totals      | 97                         | 60                           | -95                              | -35                             | -32                             |  |  |  |



## **Gender Comparison 2009-2010**

Oct/Nov/Dec

Jan/Feb/Mar

Previous Year