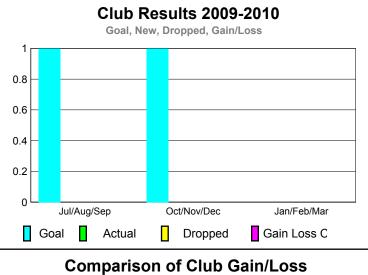

|             |                            | 200                           |                                   | 2008-2009                        |                                  |
|-------------|----------------------------|-------------------------------|-----------------------------------|----------------------------------|----------------------------------|
| Month       | New<br>Club<br><u>Goal</u> | Actual<br>New<br><u>Clubs</u> | Actual<br>Dropped<br><u>Clubs</u> | Gain/<br>Loss of<br><u>Clubs</u> | Gain/<br>Loss of<br><u>Clubs</u> |
| Jul/Aug/Sep | 1                          | 0                             | 0                                 | 0                                | 0                                |
| Oct/Nov/Dec | 1                          | 0                             | 0                                 | 0                                | 0                                |
| Jan/Feb/Mar | 0                          | 0                             | 0                                 | 0                                | -1                               |
| Totals      | 2                          | 0                             | 0                                 | 0                                | -1                               |

**Club** Results