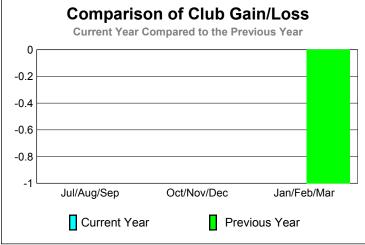

|             |                            | 200                           |                                   | 2008-2009                        |                                  |
|-------------|----------------------------|-------------------------------|-----------------------------------|----------------------------------|----------------------------------|
| Month       | New<br>Club<br><u>Goal</u> | Actual<br>New<br><u>Clubs</u> | Actual<br>Dropped<br><u>Clubs</u> | Gain/<br>Loss of<br><u>Clubs</u> | Gain/<br>Loss of<br><u>Clubs</u> |
| Jul/Aug/Sep | 1                          | 0                             | 0                                 | 0                                | 0                                |
| Oct/Nov/Dec | 1                          | 0                             | 0                                 | 0                                | 0                                |
| Jan/Feb/Mar | 0                          | 0                             | 0                                 | 0                                | -1                               |
| Totals      | 2                          | 0                             | 0                                 | 0                                | -1                               |

-8

-12

-16

-20 -24

Jul/Aug/Sep

Current Year

**GMT: Doctor DENNIS D COBLER Location: ILLINOIS** GMT CA: 1 **CLUBS** 

Clubs